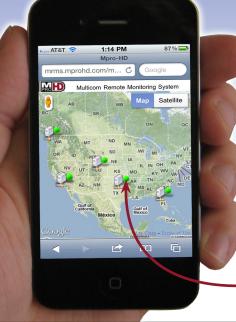

## The Mpro-HD<sup>™</sup>HDTV Solution: MrM<sup>™</sup>



## **Hospitality Headend Issues?**

MrM<sup>™</sup> Automatically Resolves Issues -Even While You're Asleep

- Improve Customer Satisfaction
- Eliminate Truckrolls
- Expand Your Business Footprint
- 24/7 Active Monitoring and Issue Resolution
- Nearly all issues resolved remotely and automatically
- Historical data and graphs
- Hotel WebPortal including desktop/iPhone/Android/Blackberry
- Dedicated NOC Center

## See Your Headend Status From Your Computer and Mobile Phone

## **Escalation Sequence MrM<sup>™</sup>Monitoring Edge QAM** Integrator **Monitor Operations -User Portal Normal Operations** Collect and store all View performance, Maintaining video streams performance data in environmental data for the from receivers & monitoring database, constantly analyze entire network(s) syste